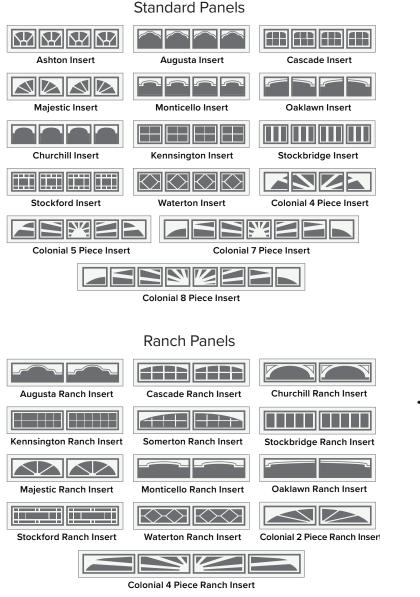

## **DOOR PANELS**

Raised Panel

Carriage Style Panel

Ranch Panel

### WINDOW INSERTS