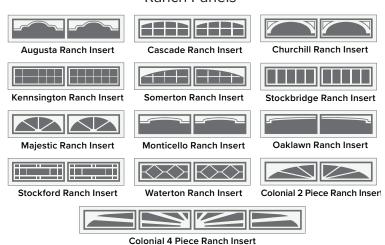

rom the Elements**

Tongue and groove joint construction seals and aligns the sections providing a snug, weather-tight fit.

# Sturdy Tog-L-Loc<sup>™</sup>

This sturdy fastening system ensures leak-proof and rust-proof joints adding years to the life of the door.

#### **Keep the Outdoors Outside**

The bulb-type vinyl bottom weather seal fits tight against the floor sealing out moisture, light, and energy leaks.

### **Smooth Operation**

Galvanized steel hinges and selflubricating rollers are designed for long life and smooth, quiet operation.

#### Beat the Hot and Cold

An optional CFC-FREE laid-in-place polystyrene foam insulation is bonded to a white vinyl interior to provide a 6.0 R-Value.



#### **DOOR PANELS**



## **WINDOW INSERTS**

#### Standard Panels



#### Ranch Panels



# FINISH Actual color may vary

















Almond









Slate Gray

Optional decorative handles

and strap hinges give the look of forged iron.







5800 Scott Hamilton Drive, Little Rock, AR 72209 Tel 501.562.1872 • Fax 1.800.635.3667

For more information visit windsordoor.com