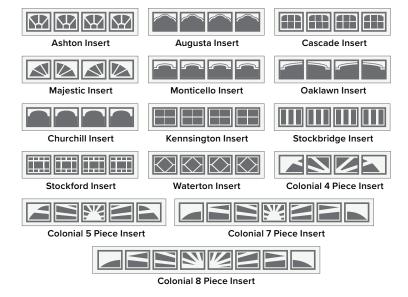

#### **Protection from the Elements**

Tongue and groove joint construction seals and aligns the sections providing a snug, weather-tight fit.

# Sturdy Tog-L-Loc<sup>™</sup>

This sturdy fastening system ensures leak-proof and rust-proof joints adding years to the life of the door.

#### **Keep the Outdoors Outside**

The bulb-type vinyl bottom weather seal fits tight against the floor sealing out moisture, light, and energy leaks.

### **Smooth Operation**

Galvanized steel hinges and selflubricating rollers are designed for long life and smooth, quiet operation.

#### Beat the Hot and Cold

An optional CFC-FREE laid-in-place polystyrene foam insulation is bonded to a white vinyl interior to provide a 6.0 R-Value.



#### **DOOR PANELS**



## **WINDOW INSERTS**

#### Standard Panels



#### Ranch Panels



# FINISH Actual color may vary

















Almond









Slate Gray

Optional decorative handles

and strap hinges give the look of forged iron.







5800 Scott Hamilton Drive, Little Rock, AR 72209 Tel 501.562.1872 • Fax 1.800.635.3667

For more information visit windsordoor.com