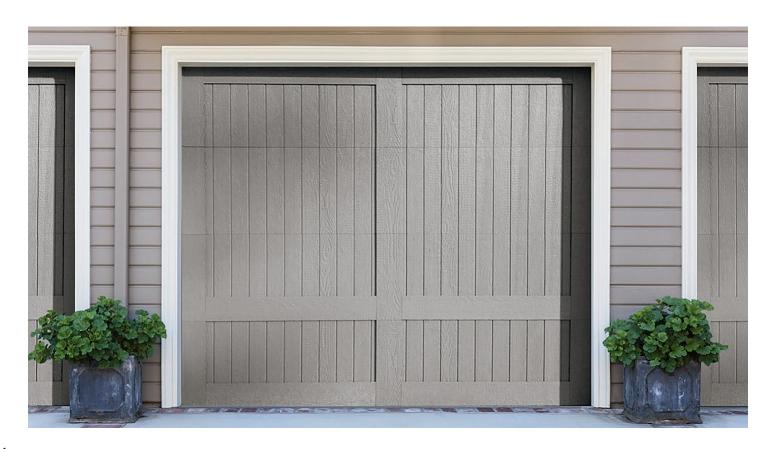

#### The Windsor LP PurposeBuilt Custom Trim

door provides a deep carriage reveal and maximum curb appeal with limited maintenance. The LP PurposeBuilt is constructed of 2" thick steel sections with 2" vinyl back insulation, primed trim and commercial grade hardware.

This eco-friendly option uses SCS certified products to form a design that will transform your home. Choose from over 100 design options.