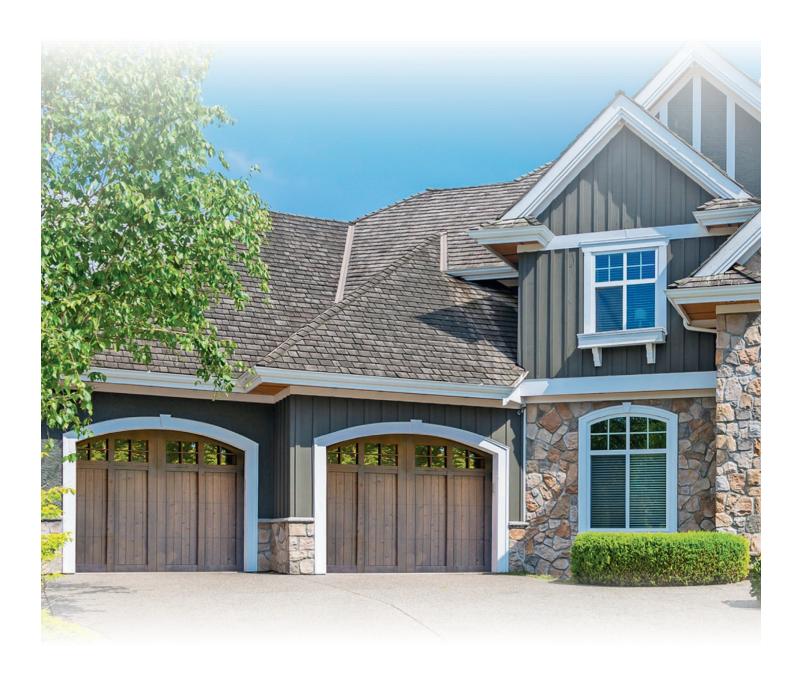

# YOU DREAM IT... WE BUILT IT.

Need inspiration? Ask your dealer for a catalog of all our custom door design options and window inserts.

#### The Windsor LP PurposeBuilt Full-Faced

LP Series doors combine the look of a wood door with the durability of LP PurposeBuilt. It offers the same design flexibility as our custom wood doors. Choose from multiple design options, window inserts, and get a low-maintenance door with a 10-year limited warranty.

Watch your neighbors re-stain their wood doors yearly while you relax and enjoy saving money and time with a Windsor LP PurposeBuilt door.