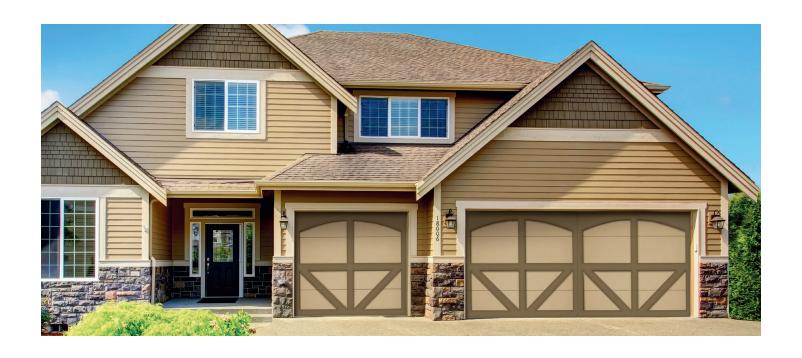

#### Color Stain and Sizes

Cherry wood stain, Brown wood, Walnut wood, and Ebony wood stain 8x7 & 16x7.

5800 Scott Hamilton Drive, Little Rock, AR 72209 Tel 501.562.1872 • Fax 1.800.635.3667

For more information visit windsordoor.com