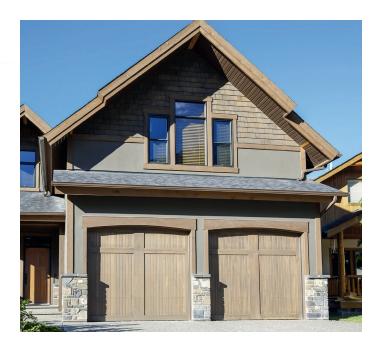

#### The Windsor LP PurposeBuilt Full-Faced

LP Series doors combine the look of a wood door with the durability of LP PurposeBuilt. It offers the same design flexibility as our custom wood doors. Choose from multiple design options, window inserts, and get a low-maintenance door with a 10-year limited warranty.

Watch your neighbors re-stain their wood doors yearly while you relax and enjoy saving money and time with a Windsor LP PurposeBuilt door.

#### **Windsor Door 10-Year Limited Warranty**

Windsor LP PurposeBuilt doors are made with trim that resists fungal decay and termites. Its comes pre-primed and there are no knots or voids to cut around.

Garage door trim is such a focal point of the home. Shouldn't you choose one that outlasts the elements?