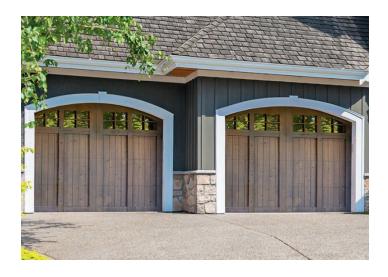

## LP SERIES DOORS

The Windsor LP Series Doors offer homeowners the most flexibility of design choices. With hundreds of door designs and window inserts, the custom homeowner can dream up any design, and we can match it. Quality materials such as solid wood and 2" insulation make the doors in this collection a true value to the home.

### **CUSTOM WOOD DOORS**

Our solid wood tongue and groove door provides you with the durability of steel and the beauty of wood. In addition to a natural wood exterior, this door comes with moisture control, draft protection, and sound dampening features to ensure longevity and performance.

The tongue and groove door is constructed of 2" thick steel sections with 2" vinyl back insulation, 1x6" T&G kiln dried cedar or specialty wood of your choice, and commercial grade. Choose from numerous designs or create your own.

Custom Designs Available.