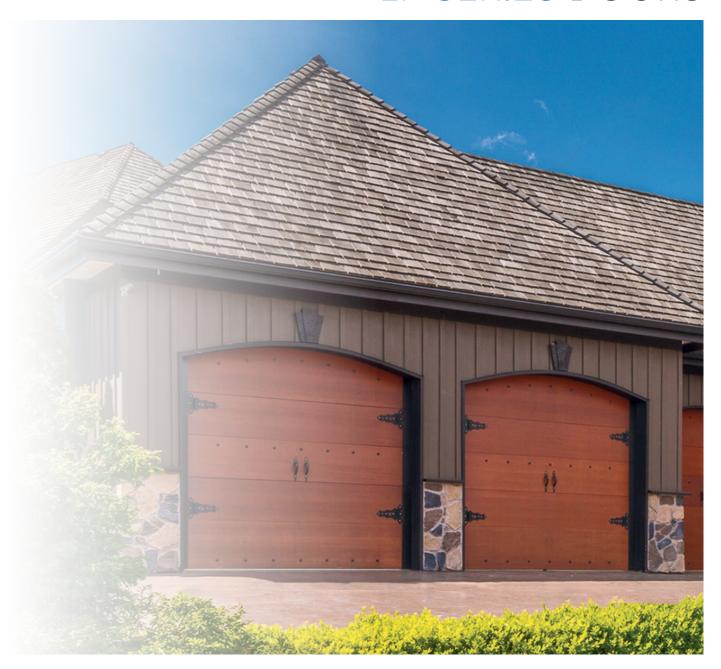

## LP SERIES DOORS

The Windsor LP Series Doors offer homeowners the most flexibility of design choices. With hundreds of door designs and window inserts, the custom homeowner can dream up any design, and we can match it. Quality materials such as solid wood and 2" insulation make the doors in this collection a true value to the home.

### **CUSTOM WOOD DOORS**

Our solid wood tongue and groove door provides you with the durability of steel and the beauty of wood. In addition to a natural wood exterior, this door comes with moisture control, draft protection, and sound dampening features to ensure longevity and performance.

The tongue and groove door is constructed of 2" thick steel sections with 2" vinyl back insulation, 1x6" T&G kiln dried cedar or specialty wood of your choice, and commercial grade. Choose from numerous designs or create your own.

Custom Designs Available.

# YOU DREAM IT... WE BUILT IT.

Need inspiration? Ask your dealer for a catalog of all our custom door design options and window inserts.